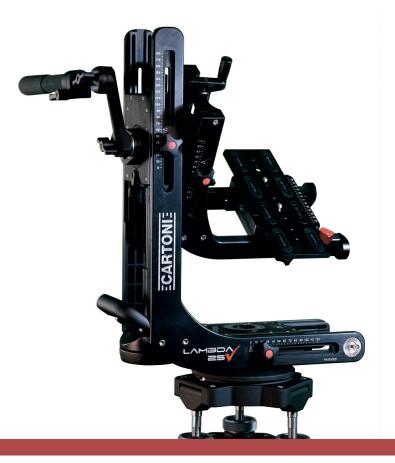

## **DESCRIPTION**

The innovative lightweight LAMBDA 25 represents the ideal solution for Cameras up the 25 kg (55 lbs).

LAMBDA 25 inherits all the classic LAMB-DA features with the addition of pan and tilt pierced rotation

axis to allow the cable passage and a no limit multiple 360° rotation.

The patented CARTONI Fluid drag system is continuous on both axis.

The LAMBDA 25 Head can be mounted on any classic support as Tripods or Dollies or used in underslung position from Cranes, Jib arms and Dollies.