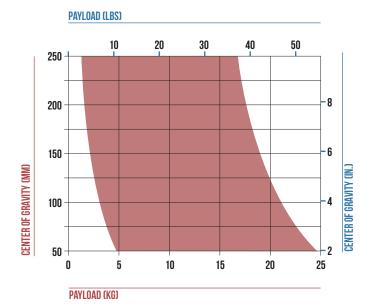

With its broad range of payloads – 3 kg (6.5 lbs) to 22 kg (48.5 lbs) - The 22 aims to become the ideal partner for all news gathering and outdoor shooting jobs.

Rugged but easy to operate the new Fluid Head has all the ergonomic settings at the right place. Fluid drag in both pan and tilt feature the distinctive renowned CARTONI patented infinitely adjustable labyrinth system.

## **TECHNICAL DATA**

| Minimum Payload Capacity | 3 kg- 7 lbs      |
|--------------------------|------------------|
| Maximum Payload Capacity | 22 kg - 49 lbs   |
| Weight                   | 4.0 kg - 8.8 lbs |
| Bowl Diameter            | 150 mm           |
| Fluid Drag               | Continuous       |
| Counterbalance           | Continuous       |
| Pan Range                | 360°             |
| Tilt Range               | +/-90°           |
| Temperature Range        | -40°/+60°        |