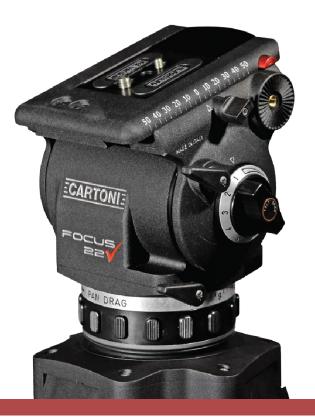

## DESCRIPTION

The new FOCUS 22 is specifically designed to support the wide variety of new ENG cameras, so compact yet so fully accessorized, featuring the patented CARTONI "wing" continuously adjustable counterbalance.

With its broad range of payloads – 3 kg (6.5 lbs) to 22 kg (48.5 lbs) - The 22 aims to become the ideal partner for all news gathering and outdoor shooting jobs.

Rugged but easy to operate the new Fluid Head has all the ergonomic settings at the right place. Fluid drag in both pan and tilt feature the distinctive renowned CARTONI patented infinitely adjustable labyrinth system.

Positive locks, wide range sliding platform incorporating the European style quick release plate, a switchable illuminated spitit level completes the operating specs.

FOCUS 22, weighs only 3.9 kg (8.6 lbs) thanks to the extensive use of extremely lightweight magnesium alloys.