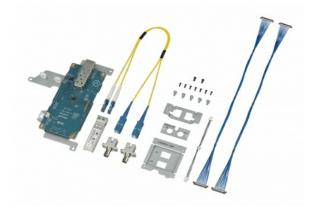

#### Single Mode Fibre Extension Kit

The HDCU-SM30 Single Mode Fibre Extension Kit is an optional board for the HDCU-3100/3170 Camera Control Unit. It allows the CCU to be directly connected on Single Mode Fibre (SMF), maintaining high picture quality across cable runs of up to 10,000m.