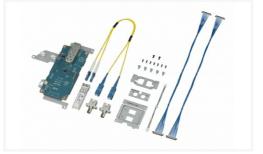

#### Single Mode Fibre Extension Kit

The HDCU-SM30 Single Mode Fibre Extension Kit is an optional board for the HDCU-3100/3170 Camera Control Unit. It allows the CCU to be directly connected on Single Mode Fibre (SMF), maintaining high picture quality across cable runs of up to 10,000m.