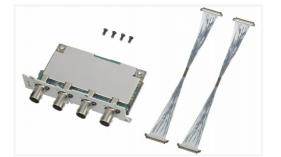

## HKCU-SDI50

12G-SDI interface kit for HDCU-5000 CCU

OVERVIEW The HKCU-SDI50 12G-SDI interface kit is an optional board for the HDCU-5000 Camera Control Unit that allows transmission of 4K signals through a single BNC cable.

Features Four I/O of 12G-SDI The HKCU-SDI50 supports 12G-SDI input for the UHD Trunk function, and 12G-SDI output for UHD Prompter function.