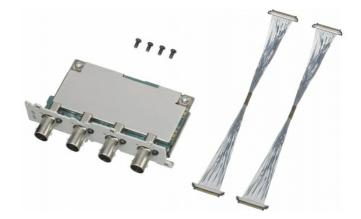

## HKCU-SDI50

12G-SDI interface kit for HDCU-5000 CCU

OVERVIEW The HKCU-SDI50 12G-SDI interface kit is an optional board for the HDCU-5000 Camera Control Unit that allows transmission of 4K signals through a single BNC cable.

Features Four I/O of 12G-SDI The HKCU-SDI50 supports 12G-SDI input for the UHD Trunk function, and 12G-SDI output for UHD Prompter function.