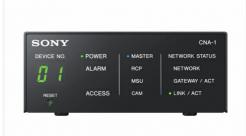

# CNA-1

Camera control network adaptor

#### Overview

Simple Protocol enables third party software control over IP networks

The CNA-1 camera control network adaptor enables third party system products to control Sony system cameras over IP networks. Based on Simple Protocol "text" based command protocol, it makes it easy and quick to develop applications for the Sony system cameras without requiring complex programming.

### Features

Converts Sony 700PTP protocol to Simple Protocol for easy control

CNA-1 can work as a protocol converter, translating Sony cameras' original 700PTP protocol to and from Simple Protocol to allow the cameras to work easily with third party devices. The majority of functions of Sony camera control are included, with a few exceptions for the most complicated protocols.