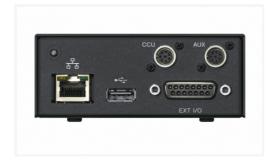

# CNA-1

Camera control network adaptor

#### Overview

Simple Protocol enables third party software control over IP networks

The CNA-1 camera control network adaptor enables third party system products to control Sony system cameras over IP networks. Based on Simple Protocol "text" based command protocol, it makes it easy and quick to develop applications for the Sony system cameras without requiring complex programming.

### Features

Converts Sony 700PTP protocol to Simple Protocol for easy control

CNA-1 can work as a protocol converter, translating Sony cameras' original 700PTP protocol to and from Simple Protocol to allow the cameras to work easily with third party devices. The majority of functions of Sony camera control are included, with a few exceptions for the most complicated protocols.

#### Add additional cameras and products

The adaptor converts serial protocol to IP protocol, allowing non-network capability products to a network. If