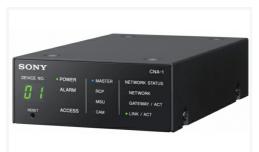

# CNA-1

Camera control network adaptor

#### Overview

Simple Protocol enables third party software control over IP networks

The CNA-1 camera control network adaptor enables third party system products to control Sony system cameras over IP networks. Based on Simple Protocol "text" based command protocol, it makes it easy and quick to develop applications for the Sony system cameras without requiring complex programming.

### Features

Converts Sony 700PTP protocol to Simple Protocol for easy control

CNA-1 can work as a protocol converter, translating Sony cameras' original 700PTP protocol to and from Simple Protocol to allow the cameras to work easily with third party devices. The majority of functions of Sony camera control are included, with a few exceptions for the most complicated protocols.