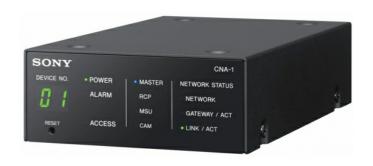

# CNA-1

Camera control network adaptor

#### Overview

Simple Protocol enables third party software control over IP networks

The CNA-1 camera control network adaptor enables third party system products to control Sony system cameras over IP networks. Based on Simple Protocol "text" based command protocol, it makes it easy and quick to develop applications for the Sony system cameras without requiring complex programming.

### Features

Converts Sony 700PTP protocol to Simple Protocol for easy control

CNA-1 can work as a protocol converter, translating Sony cameras' original 700PTP protocol to and from Simple Protocol to allow the cameras to work easily with third party devices. The majority of functions of Sony camera control are included, with a few exceptions for the most complicated protocols.

#### Network working with MSU software control

The CNA-1 can operate as the "master" module with the HZC-CSM10 PC-based Master Control Unit (MSU) software without needing a hardware MSU.