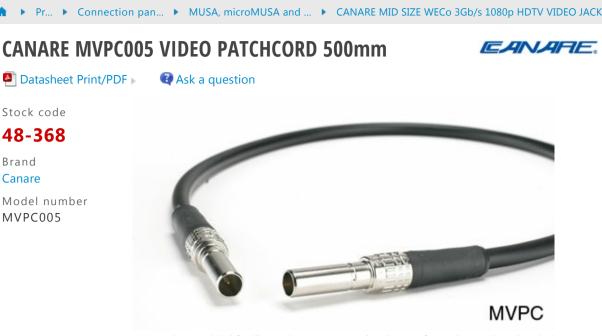

Jackfields are available in 1U (high density format) in 2 x 32 configurations. Jackfields do not have lacing bars as standard but they may be ordered separately (stock code <u>48-359</u>). Dust caps are available to seal off sockets not in use. Suitable 75 ohm flexible patchcords MVPC are available in three lengths, using black cable as standard, and with black strain-relief sleeves on the connectors.

Patchcord plug to BNC socket adapters BCJ-MVP are also available, to enable cables terminated with BNC plugs to be directly patched into the jackfield. Note that although the MUSA and WECo systems are visually similar, they are not compatible with each other.