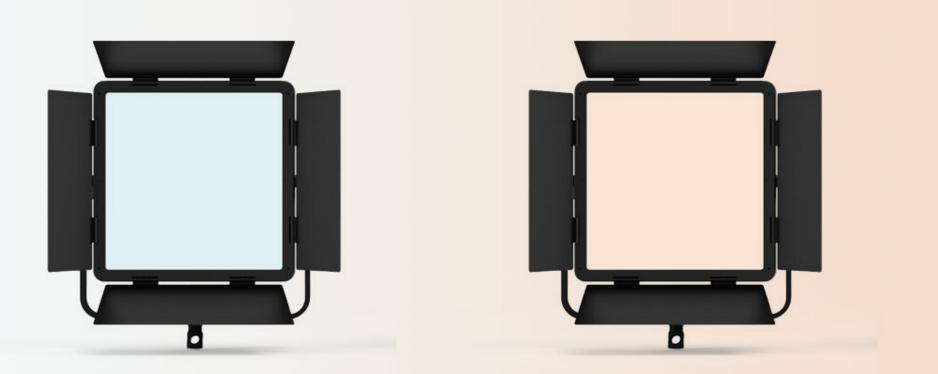

**Bi-color temperature** 

2700K-6500K continuously adjustable

CL-60D alternated with 2700K and 6500K LEDs, and can be continuously adjusted between 2700K and 6500K, 50K step.