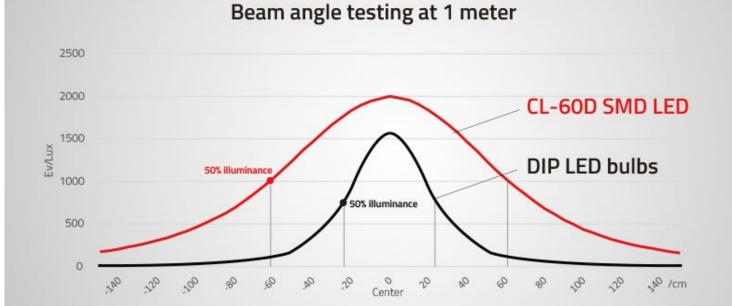

# Wider Beam Angle

The SMD LEDs have wider beam angle comparing to the traditional DIP LED bulbs. It will generate an equally spread area light from center to edge, instead of a glaring light spot that suddenly declined from center to edge. The wider angle equally spread light produces a nature light environment in studio.