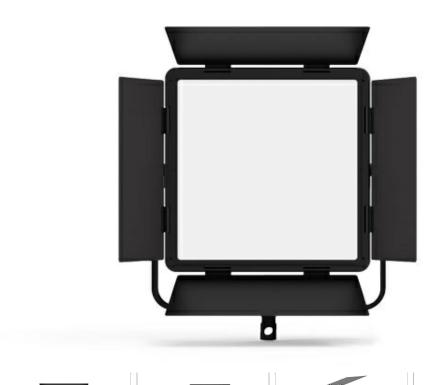

#### **CL-60D** | 60W 1:1 Bi-color SMD LED panel light

> 900pcs ultra bright long-life LEDs

- > SMD Surface mounted LED technology
- > 65° wide beam angle, equally spread
- > 2700K-6500K continuously adjustable
- > 60W power, 2000Lux @ 1meter
- > 0-100% flick-free dimming
- > Super high CRI 98, TLCI 99
- > DMX512 controlled color and dimmer
- > LCD display color and dimmer value
- > Power by V/Gold mount battery or AC adaptor
- > 4-leaf metal barn doors and Yoke bracket
- > Optional 40° honeycomb