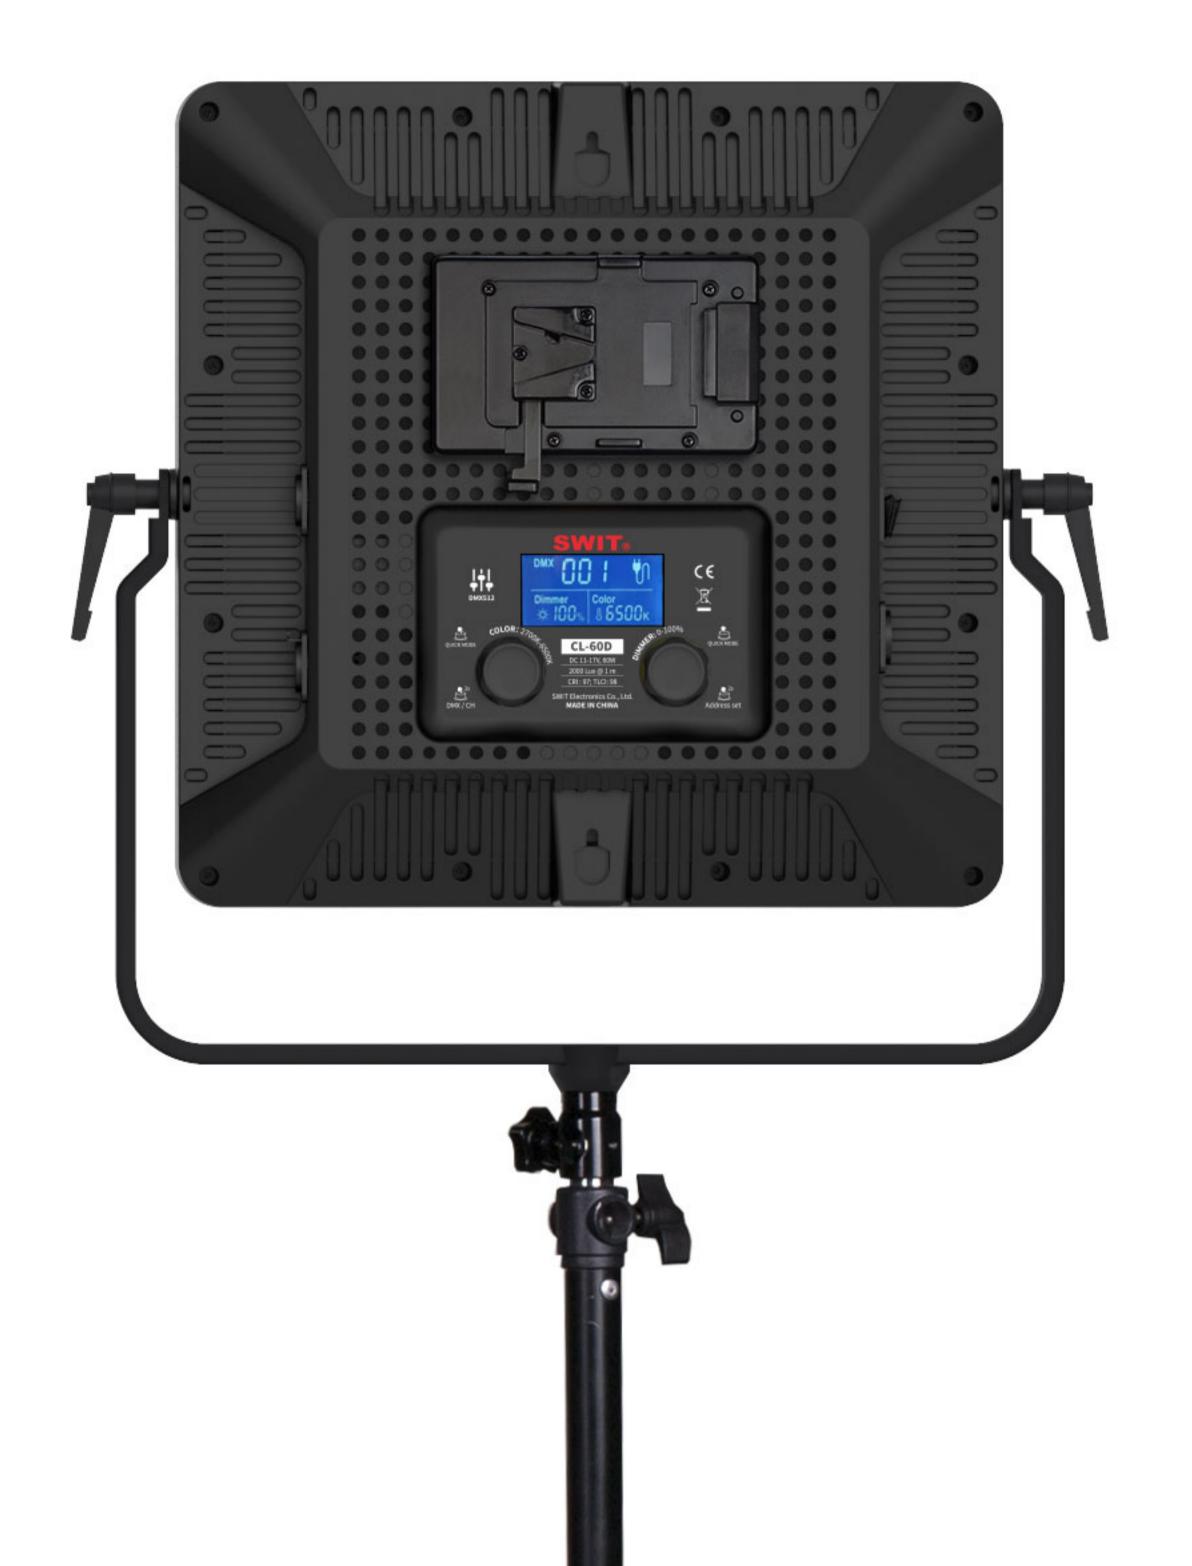

## DMX512 Control

5pin XLR in and out

DMX address: N= Dimmer; N+1= Color temp Provides a 5V USB power output socket. You can use SWIT LA-WR8 Pocket Wireless DMX controller and power the wireless DMX adaptor by the on board USB socket. Press and hold dimmer knob for 2 seconds to enter DMX address setting from 001 to 512.

## LCD screen display

Dimmer / color temp / DMX address

dimmer percentage, color temperature value, DMX channel and CH channel, and remaining battery indications.

## DC 11-17V Power Supply

By V-mount battery or AC-DC adaptor

CL-60D supports 11-17V voltage input, with 4-pin XLR DC socket, and equipped with V-mount or Gold mount plate to power by batteries. (The default bat- tery plate is V-mount.)