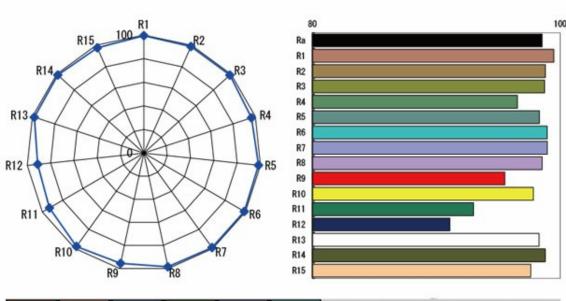

# **Accurate Color Render**

CRI 98; TLCI 99

CRI (Color Rendering Index) is a measure of the ability of a light source to reveal the colors of various objects faithfully in comparison with a natural light source. And TLCI (Television Lighting Consis- tency Index) is special for the color reveal ability by camera sensor. Max value 100.

The normal LED light has 80-85 CRI or TLCI, while CL-60D offers the super high CRI at 98 and TLCI at 99, and will not lose the object original colors.

Hue

0

0

0

0

0

0