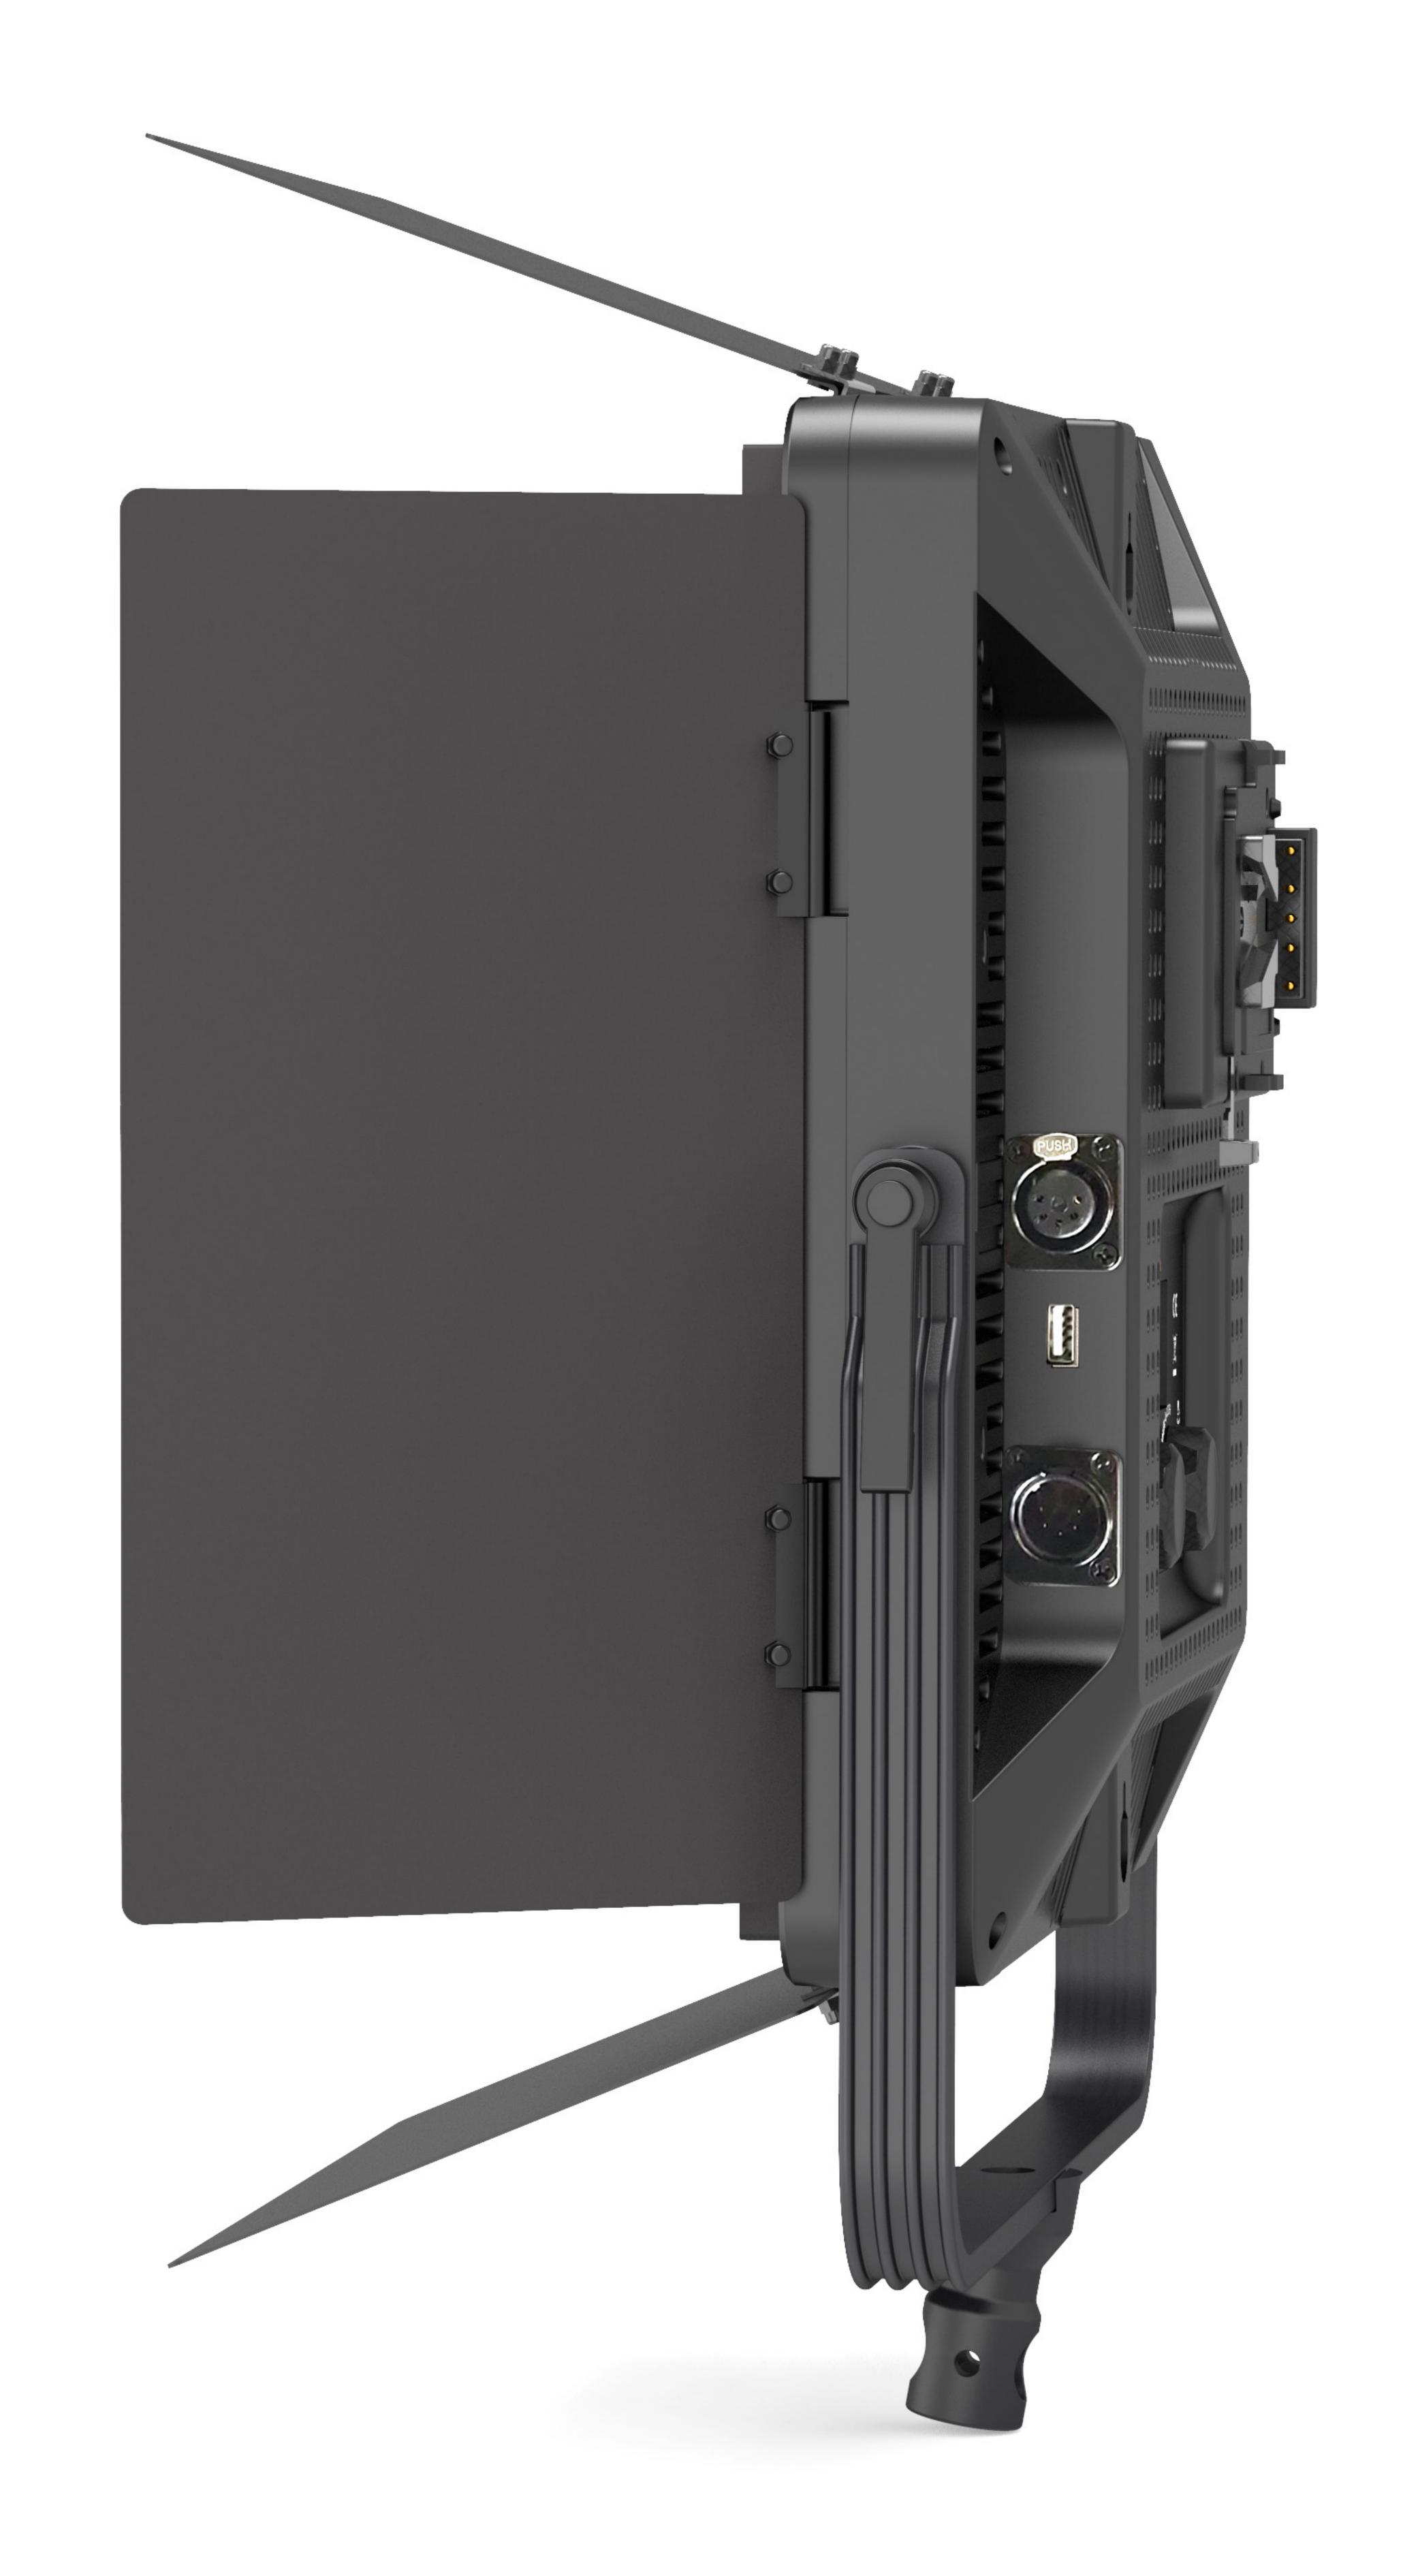

## DMX512 Control

5pin XLR in and out

DMX address: N= Dimmer; N+1= Color temp Provides a 5V USB power output socket. You can use SWIT LA-WR8 Pocket Wireless DMX controller and power the wireless DMX adaptor by the on board USB socket. Press and hold dimmer knob for 2 seconds to enter DMX address setting from 001 to 512.

## DC 11-17V Power Supply

By V-mount battery or AC-DC adaptor

CL-60D supports 11-17V voltage input, with 4-pin XLR DC socket, and equipped with V-mount or Gold mount plate to power by batteries. (The default bat- tery plate is V-mount.)