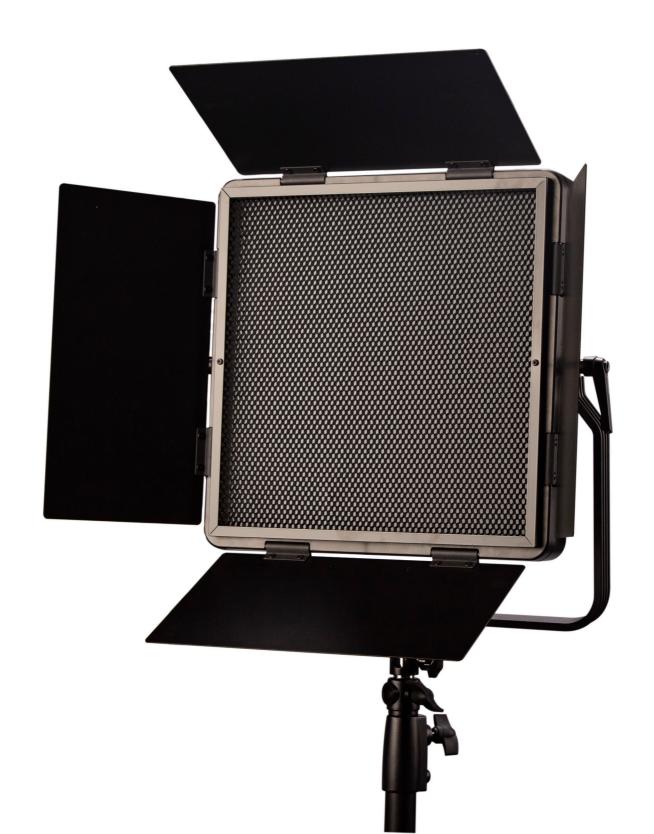

#### **CL-60D** | 60W 1:1 Bi-color SMD LED panel light

> 900pcs ultra bright long-life LEDs

- > SMD Surface mounted LED technology
- > 65° wide beam angle, equally spread
- > 2700K-6500K continuously adjustable
- > 60W power, 2000Lux @ 1meter
- > 0-100% flick-free dimming
- > Super high CRI 98, TLCI 99
- > DMX512 controlled color and dimmer
- > LCD display color and dimmer value
- > Power by V/Gold mount battery or AC adaptor
- > 4-leaf metal barn doors and Yoke bracket
- > Optional 40° honeycomb

## **Optional Honeycomb**

CL-60D provides a 40° metal honeycomb plate for optional purchase. The honeycomb can be used together with barndoors. Honeycomb Part number: LA-G60