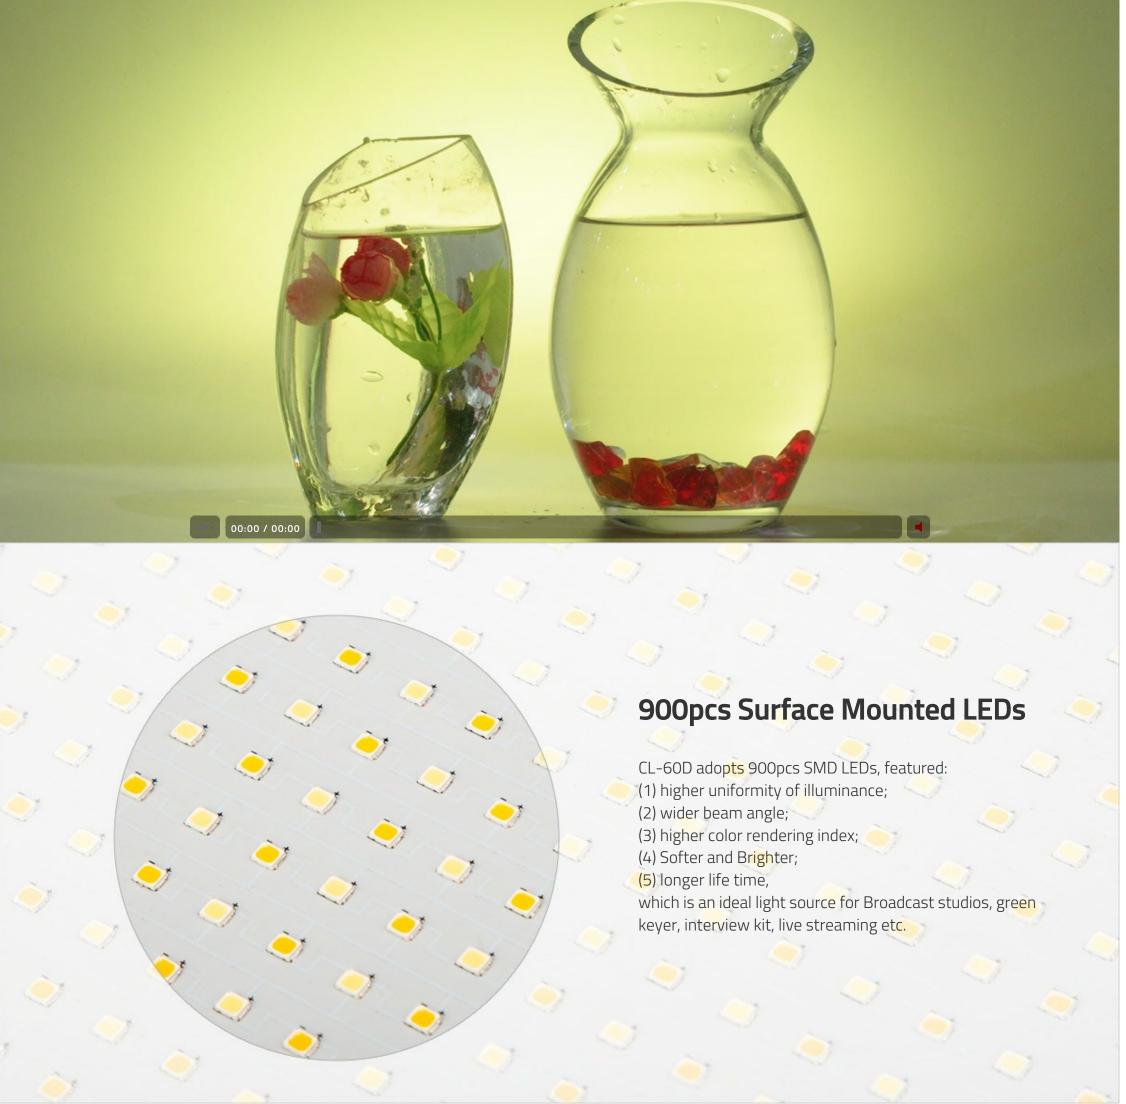

# Wider Beam Angle

The SMD LEDs have wider beam angle comparing to the traditional DIP LED bulbs. It will generate an equally spread area light from center to edge, instead of a glaring light spot that suddenly declined from center to edge. The wider angle equally spread light produces a nature light environment in studio.

# **Accurate Color Render**

CRI 98; TLCI 99

CRI (Color Rendering Index) is a measure of the ability of a light source to reveal the colors of various objects faithfully in comparison with a natural light source. And TLCI (Television Lighting Consis- tency Index) is special for the color reveal ability by camera sensor. Max value 100.

The normal LED light has 80-85 CRI or TLCI, while CL-60D offers the super high CRI at 98 and TLCI at 99, and will not lose the object original colors.

Hue

0

0

0

0

0

0