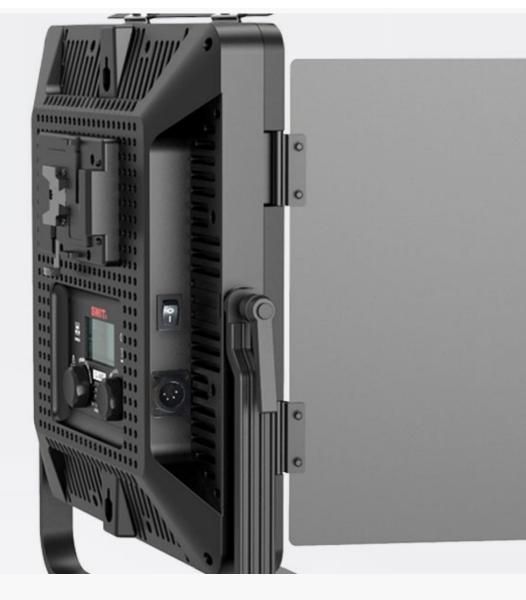

## DC 11-17V Power Supply

By V-mount battery or AC-DC adaptor

CL-60D supports 11-17V voltage input, with 4-pin XLR DC socket, and equipped with V-mount or Gold mount plate to power by batteries. (The default bat- tery plate is V-mount.)

## DMX512 Control

5pin XLR in and out

DMX address: N= Dimmer; N+1= Color temp Provides a 5V USB power output socket. You can use SWIT LA-WR8 Pocket Wireless DMX controller and power the wireless DMX adaptor by the on board USB socket. Press and hold dimmer knob for 2 seconds to enter DMX address setting from 001 to 512.