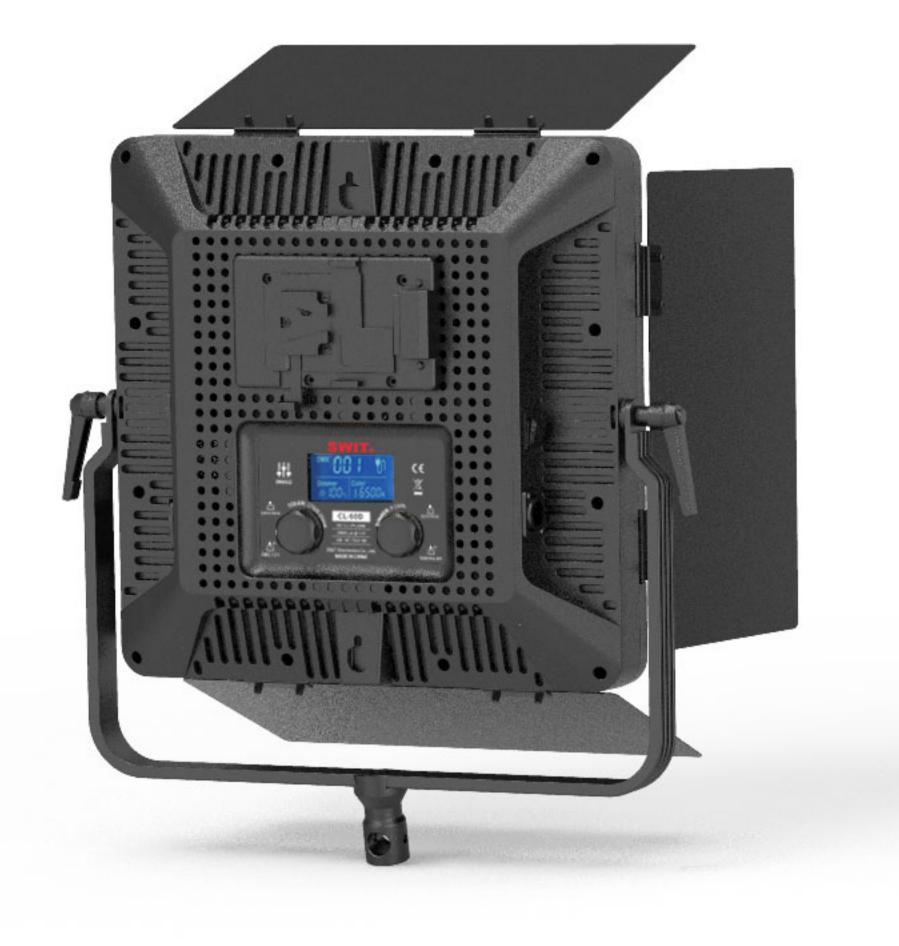

#### **CL-60D** | 60W 1:1 Bi-color SMD LED panel light

> 900pcs ultra bright long-life LEDs

- > SMD Surface mounted LED technology
- > 65° wide beam angle, equally spread
- > 2700K-6500K continuously adjustable
- > 60W power, 2000Lux @ 1meter
- > 0-100% flick-free dimming
- > Super high CRI 98, TLCI 99
- > DMX512 controlled color and dimmer
- > LCD display color and dimmer value
- > Power by V/Gold mount battery or AC adaptor
- > 4-leaf metal barn doors and Yoke bracket
- > Optional 40° honeycomb

## DMX512 Control

5pin XLR in and out

DMX address: N= Dimmer; N+1= Color temp Provides a 5V USB power output socket. You can use SWIT LA-WR8 Pocket Wireless DMX controller and power the wireless DMX adaptor by the on board USB socket. Press and hold dimmer knob for 2 seconds to enter DMX address setting from 001 to 512.

## LCD screen display

Dimmer / color temp / DMX address

dimmer percentage, color temperature value, DMX channel and CH channel, and remaining battery indications.

## DC 11-17V Power Supply

By V-mount battery or AC-DC adaptor

CL-60D supports 11-17V voltage input, with 4-pin XLR DC socket, and equipped with V-mount or Gold mount plate to power by batteries. (The default bat- tery plate is V-mount.)