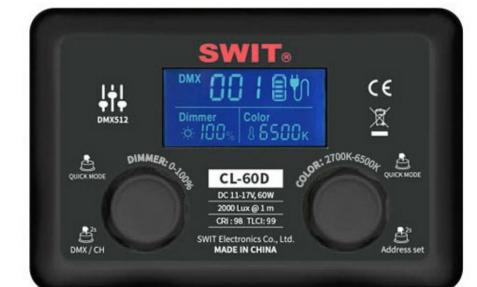

## LCD screen display

Dimmer / color temp / DMX address

dimmer percentage, color temperature value, DMX channel and CH channel, and remaining battery indications.

## DMX512 Control

5pin XLR in and out

DMX address: N= Dimmer; N+1= Color temp Provides a 5V USB power output socket. You can use SWIT LA-WR8 Pocket Wireless DMX controller and power the wireless DMX adaptor by the on board USB socket. Press and hold dimmer knob for 2 seconds to enter DMX address setting from 001 to 512.