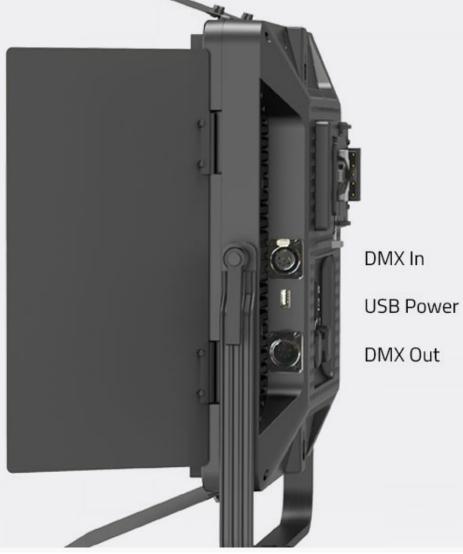

0 00

+

0

DMX In

DMX Out

## DMX512 Control

5pin XLR in and out

DMX address: N= Dimmer; N+1= Color temp Provides a 5V USB power output socket. You can use SWIT LA-WR8 Pocket Wireless DMX controller and power the wireless DMX adaptor by the on board USB socket. Press and hold dimmer knob for 2 seconds to enter DMX address setting from 001 to 512.