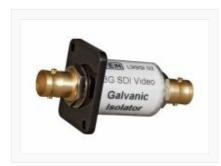

## Product: 3G HD SDI Galvanic Ground Isolator, In Line Model Panel Mount Type

Model No.: L3GGI02

## Overview

The LEN L3GGI02 is a compact panel mount Galvanic Video Isolator and is compatible with all SD, HD or 3G SDI digital video signals. They are built in cylindrical "barrel" style enclosures, fitted with a BNC connector at each end, and isolate both the signal and ground paths.

A feature of this version is a mounting flange which makes mounting the Isolators to, for example, tailboard panels on a OB Truck, very easy.

Also available in non panel mount in-line versions.

Bandwith: 0.5 MHz to 3.0 GHz