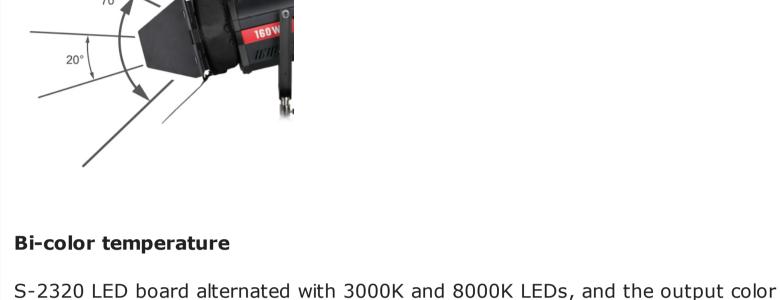

# S-2320 outputs 20 - 70 beam angle by adjusting position of the LED board, and 0-100% non-flickering dimmable. The following output illuminace at different distance is for reference: Distance

**Spot / Flood Adjust** 

20 州Spot 70 州 Flood 546Lux 3 meters 1800Lux 5 meters 666Lux 196Lux

320Lux 100Lux 7 meters