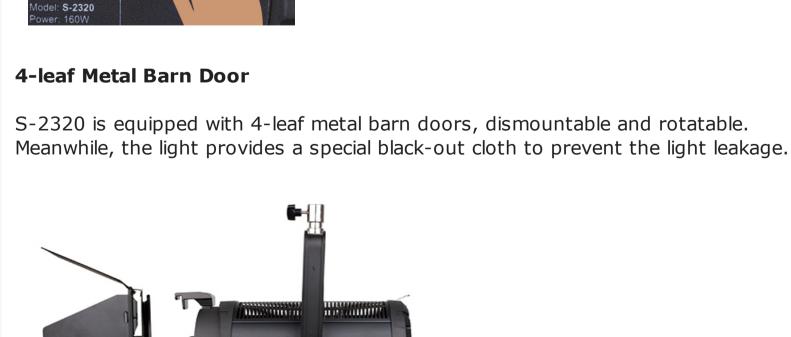

S-2320 adopts standard 5-pin DMX in/out port, supports DMX512 protocol, and

LED Spotlight

**Standard Accessories** 

• 1x U-shape bracket • 1x Barn door • 1x Black-out cloth • 1x AC power cable (4 meters)

S-2320 standard package provides:

U-shape bracket

Niew S-2320 User Manual

**User Manual:** 

Barn door

Copyright 2007 SWIT ELECTRONICS USA, LLC. All Rights Reserved.

Black-out cloth

AC power cable