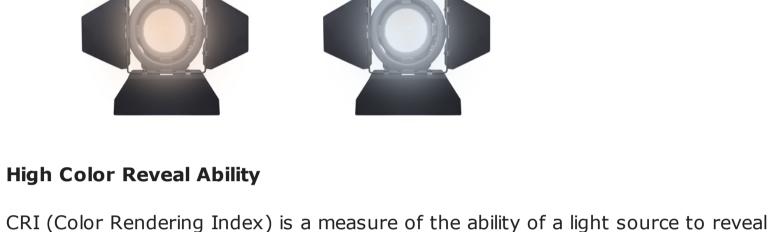

## temperature can be continuously adjustable between 3000K and 8000K.

# the colors of various objects faithfully in comparison with a natural light source.

And TLCI (Television Lighting Consistency Index) is special for the color reveal ability by camera sensor. Max value 100. The normal LED light has 80-85 CRI or TLCI, while S-2320 offers the super high CRI at 95 and TLCI at 95, and will not lost the object original colors.