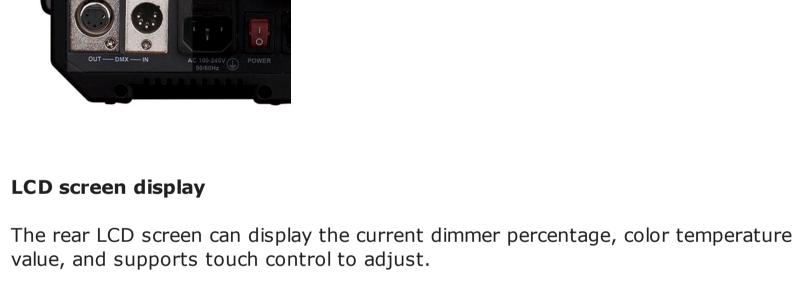

• LCD display color and dimmer value • Silent mode by fans switching off

**S-2320** is a studio LED spot light, with Chip-on-board LEDs of 50,000 hours lifetime, and generates 160W light output, which is an ideal light source for broadcast studio and field video productions.

### adjusts dimmer and color temperature by DMX controller. The dimmer and color temperature occupy 1 DMX address respectively. The DMX address is set by 10x binary DIP switchers, and displayed by LED.

S-2320 adopts standard 5-pin DMX in/out port, supports DMX512 protocol, and

LED Spotlight

**Standard Accessories** 

• 1x U-shape bracket • 1x Barn door • 1x Black-out cloth • 1x AC power cable (4 meters)