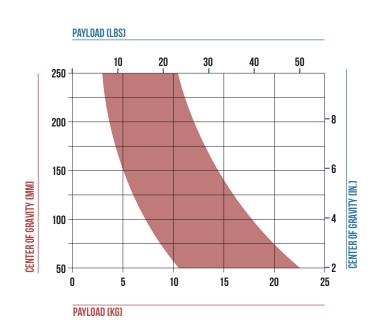

## **TECHNICAL DATA**

| Minimum Payload Capac | ity 6 kg- 13 lbs       |
|-----------------------|------------------------|
| Maximum Payload Capad | 218 kg - 40 lbs        |
| Weight                | 3.5 kg - 7.7 lbs       |
| Bowl Diameter         | 100 mm                 |
| Fluid Drag            | Continuous             |
| Counterbalance        | Continuous             |
| Pan Range             | 360°                   |
| Tilt Range            | +90°/-70° or +90°/-90° |
| Temperature Range     | -40°/+60°              |

### Fluid Heads 100 mm

Commercial Code: HF1800

| Minimum Payload      | 6 kg -13 lbs     |
|----------------------|------------------|
| Maximum Payload      | 18 kg - 40 lbs   |
| Weight               | 3,5 kg - 7,7 lbs |
| <b>Bowl Diameter</b> | 100 mm           |
| Fluid Drag           | Continuous       |
| Counterbalance       | Continuous       |
| Pan Range            | 360°             |
| Tilt Range           | +90°/-70°        |
| Temperature Range    | -40°/+60°        |