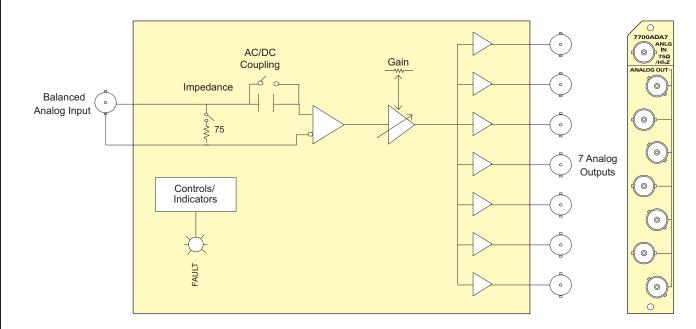

## Analog Video Distribution Amplifier

The 7700ADA7 Analog Distribution Amplifier is a general purpose amplifier for distributing analog video signals. The 7700ADA7 features one balanced input with seven outputs. The 7700ADA7 amplifier has been designed to distribute a wide range of analog video signals. It can also distribute other pulses and signals that are less than 2V p-p.

## ▶ Features & Benefits

- $75\Omega$  or high impedance input (jumper selectable)
- High common mode range and common mode rejection ratio (CMRR)
- Gain control

- Jumper selectable AC or DC coupling
- · Looping feature with external "T" connector
- · Consistent input impedance if card power is lost

## **▶**Specifications

Analog Video Input:

Any analog video format, up to 2V p-p Standards:

and 30MHz bandwidth

BNC per IEC 61169-8 Annex A Connector: Common mode range:

> 6V p-p

> 70dB to 1kHz CMRR: Signal amplitude:

2.5V p-p max Impedance: 75Ω terminated, 35kΩ Hi-Z (jumper

selectable)

Coupling:

AC or DC (jumper selectable) > 40dB to 10MHz, Return loss:

> 30dB to 30MHz

Analog Video Outputs:

Number of Outputs: 7 per card Connector:

BNC per IEC 61169-8 Annex A Output impedance: 75Ω

Gain control range: ±5dB

DC level (DC Coupling active):

< ±100mV < ±0.05dB (to 5.5MHz) Freq. Response: Differential Gain: < 0.17%

Differential Phase: < 0.19° < ±0.1%