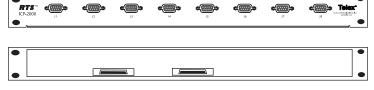

## **ICP-2000**

### ICP-2000

Height: 1.75" (44mm) Width: 19.0" (483 mm) Depth: 1.0" (25.4 mm) Weight: 5.2 lbs (2.4 kg)