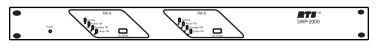

# **SWP-2000**

#### **SWP-2000**

Height: 1.75" (44mm) Width: 19.0" (483 mm) Depth: 5.3" (133 mm) Weight: 5.2 lbs (2.4 kg)

Power: 100-240 VAC, 47-63 Hz, 0.4 A