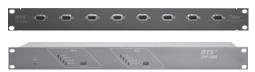

TM-2000
Trunkmaster

MTM-2000 Mini-Trunkmaster

ICP-2000
Interconnect Panel
SWP-2000
Switch Over Panel

## **RTS® Intelligent Trunking Components**

### **Features**

The RTS® Trunking System manages intercommunications between separate intercom systems using intercom ports that have been reserved and interconnected between the intercom systems. Keypanels or other data devices can then communicate with various destinations in other intercom systems via the reserved intercom ports. (This is different from bus expansion, in which the bus system of two or more frames are interconnected to form one system with decentralized hardware.)

The RTS® Trunking System consists of an RTS® Model TM-2000/MTM-2000 and one or more RTS® Model ICP-2000 Inter-Connection Panels, depending on the number of in