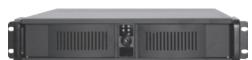

TM-2000
Trunkmaster

MTM-2000 Mini-Trunkmaster

ICP-2000
Interconnect Panel
SWP-2000
Switch Over Panel

## **RTS® Intelligent Trunking Components**

### **Features**

The RTS® Trunking System manages intercommunications between separate intercom systems using intercom ports that have been reserved and interconnected between the intercom systems. Keypanels or other data devices can then communicate with various destinations in other intercom systems via the reserved intercom ports. (This is different from bus expansion, in which the bus system of two or more frames are interconnected to form one system with decentralized hardware.)

The RTS® Trunking System consists of an RTS® Model TM-2000/MTM-2000 and one or more RTS® Model ICP-2000 Inter-Connection Panels, depending on the number of