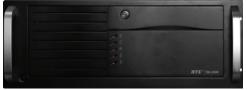

TM-2000
Trunkmaster

MTM-2000 Mini-Trunkmaster

ICP-2000
Interconnect Panel
SWP-2000
Switch Over Panel

## **RTS® Intelligent Trunking Components**

### **Features**

The RTS® Trunking System manages intercommunications between separate intercom systems using intercom ports that have been reserved and interconnected between the intercom systems. Keypanels or other data devices can then communicate with various destinations in other intercom systems via the reserved intercom ports. (This is different from bus expansion, in which the bus system of two or more frames are interconnected to form one system with decentralized hardware.)

The RTS® Trunking System consists of an RTS® Model TM-2000/MTM-2000 and one or more RTS® Model ICP-2000 Inter-Connection Panels, depending on the number o