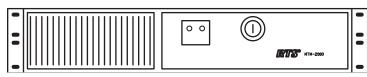

connected between the intercom systems. Keypanels or other data devices can then communicate with various destinations in other intercom systems via the reserved intercom ports. (This is different from bus expansion, in which the bus system of two or more frames are interconnected to form one system with decentralized hardware.)

The RTS® Trunking System consists of an RTS® Model TM-2000/MTM-2000 and one or more RTS® Model ICP-2000 Inter-Connection Panels, depending on the number of intercom systems to be trunked. A backup TM-2000 / MTM-2000 may also be added to prevent downtime in the event of a failure of the main master control unit. When both main and backup control units are used, an RTS® Model SWP-2000 Switch Over Panel is required.

# Line Drawing

## **TM-2000**





### MTM-2000



## **ICP-2000**



# **SWP-2000**





# **Intelligent Trunking Components Specifications**

### TM-2000

Height: 7.0" (177 mm) Width: 19.0" (483mm) Depth: 18.5" (470 mm) Weight: 48.7 lbs (22.1 kg)

Power: 115/230 VAC (switch selected), 50/60 Hz, 2.6 A

#### **SWP-2000**

Height: 1.75" (44mm) Width: 19.0" (483 mm) Depth: 5.3" (133 mm) Weight: 5.2 lbs (2.4 kg)

Power: 100-240 VAC, 47-63 Hz, 0.4 A

### ICP-2000

Height: 1.75" (44mm) Width: 19.0" (483 mm) Depth: 1.0" (25.4 mm) Weight: 5.2 lbs (2.4 kg)

### **Environment**

Operating Temperature: 0°C to 50°C Storage Temperature: -20°C to 75°C Humidity: 0 to 95% noncondensing

### **Ordering Information**

**Auto-TIMS:** Auto-TIMS III rackmount audio test set with trunk supervisor software: Catalog Number: 90007718000

**ICP-2000:** Interconn