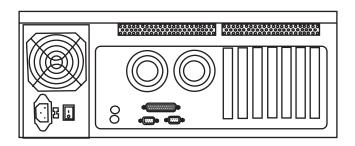

## **TM-2000**

### TM-2000

Height: 7.0" (177 mm) Width: 19.0" (483mm) Depth: 18.5" (470 mm) Weight: 48.7 lbs (22.1 kg)

Power: 115/230 VAC (switch selected), 50/60 Hz, 2.6 A