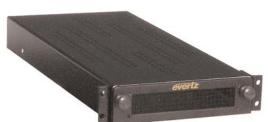

## Model S501FR

Compact High Density Distribution Frame

500PS

Status Indicators:

Tally Output Connector:

PSU status LED,

Local Error/Failure LED

4 pin terminal, relay N/O,

#### **\$501FR**

Electrical : Voltage:

Power: Fuse: Connector:

Certification: Safety:

EMC:

12VDC Nominal Auto ranging, 100 to 240VAC power adapter 10 W Internal self resetting fuse 2.5 mm DC power jack

ETL Listed Complies with EU Safety Directive Complies with FCC part 15, Class A Complies with EU EMC Directives

#### S501FR-RP

#### Physical:

Dimensions: Module Capacity: Weight:

Ordering Information: **S501FR** 

Accessories: 500PS S501FR-RP

4.9"W x 1.2"H x 10.5"D (124mm W x 30mm H x 267mm D) 1 single slot 1 lb

#### exponent

Standalone Compact High Density Distribution Frame

Redundant power supply Rackmount panel mounts 3, S501FR enclosures in 1RU rack space