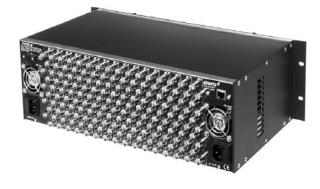

# **EXPONENT** Compact High Density Distribution Frame

## **An Industry Comparison**

(based on 6RU of Rack Space)

Total Number of Output BNC'S per 6RU= 288 Total Power Suppilies per 6RU= 4 (with redundancy) Total Number of Output BNC'S per 6RU= 240-270 (Depending on manufacturer)

Total Power Suppilies per 6RU= 6 (with redundancy)

Notes:

- 1) Evertz achieves the highest density with 288 BNC outputs (per 6RU)
- 2) Evertz uses less power supplies thus less points of failure
- 3) Evertz is a very competitive solution for high volume DA installations