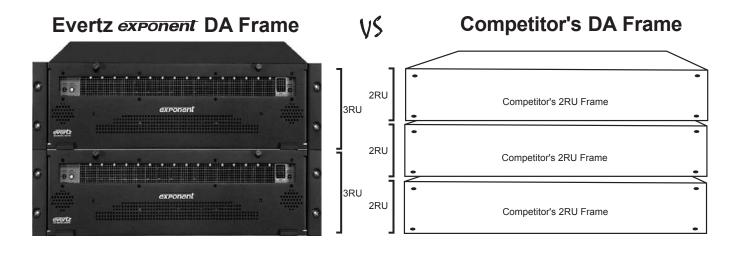

## **An Industry Comparison**

(based on 6RU of Rack Space)

Total Number of Output BNC'S per 6RU= 288 Total Power Suppilies per 6RU= 4 (with redundancy) Total Number of Output BNC'S per 6RU= 240-270 (Depending on manufacturer)

Total Power Suppilies per 6RU= 6 (with redundancy)

Notes:

- 1) Evertz achieves the highest density with 288 BNC outputs (per 6RU)
- 2) Evertz uses less power supplies thus less points of failure
- 3) Evertz is a very competitive solution for high volume DA installations