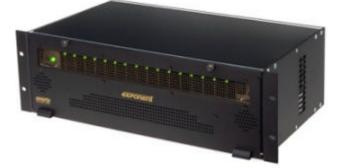

# exponent **Compact High Density Distribution Frame**

#### **Specifications**

Electrical : AC Mains Input: Maximum Power Dissipation: Fuses:

**Power Supply** 

Configuration: Physical: Dimensions:

Module Capacity: Weight:

Certification: Safety:

EMC:

Auto ranging, 100 to 240 VAC, 50/60 Hz 160 W 3 amp, 250 Volt time delay 5x20mm - 2 per power supply

External power supply adapter

19"W x 5.25"H x 9.25"D 16 single slot modules 32 lbs. (14.5 Kg) (Full)

ETL Listed Complies with CE Safety Directive Complies with FCC part 15, Class A EU EMC Directive